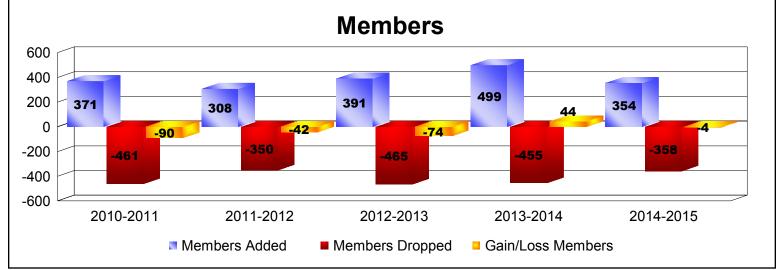

District 317 B

As of June 2015 Cumulative

| Year      | New<br>Clubs | Dropped<br>Clubs | Gain/<br>Loss<br>Clubs | New<br>Members | Charter<br>Members | Reinstate<br>Members | Transfer<br>Members | Total<br>Member<br>Added | Total<br>Members<br>Dropped | Gain/<br>Loss<br>Members |
|-----------|--------------|------------------|------------------------|----------------|--------------------|----------------------|---------------------|--------------------------|-----------------------------|--------------------------|
| 2010-2011 | 3            | -1               | 2                      | 255            | 80                 | 34                   | 2                   | 371                      | -461                        | -90                      |
| 2011-2012 | 1            | -1               | 0                      | 223            | 23                 | 62                   | 0                   | 308                      | -350                        | -42                      |
| 2012-2013 | 1            | -4               | -3                     | 215            | 20                 | 155                  | 1                   | 391                      | -465                        | -74                      |
| 2013-2014 | 3            | -3               | 0                      | 282            | 150                | 64                   | 3                   | 499                      | -455                        | 44                       |
| 2014-2015 | 0            | -2               | -2                     | 297            | 15                 | 39                   | 3                   | 354                      | -358                        | -4                       |
| Average   | 2            | -2               | -1                     | 254            | 58                 | 71                   | 2                   | 385                      | -418                        | -33                      |