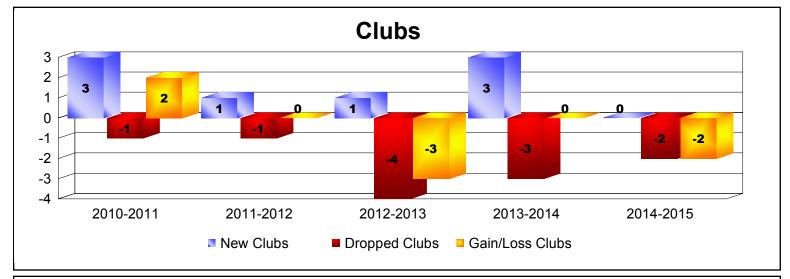

District 317 B

As of June 2015 Cumulative

| Year      | New<br>Clubs | Dropped<br>Clubs | Gain/<br>Loss<br>Clubs | New<br>Members | Charter<br>Members | Reinstate<br>Members | Transfer<br>Members | Total<br>Member<br>Added | Total<br>Members<br>Dropped | Gain/<br>Loss<br>Members |
|-----------|--------------|------------------|------------------------|----------------|--------------------|----------------------|---------------------|--------------------------|-----------------------------|--------------------------|
| 2010-2011 | 3            | -1               | 2                      | 255            | 80                 | 34                   | 2                   | 371                      | -461                        | -90                      |
| 2011-2012 | 1            | -1               | 0                      | 223            | 23                 | 62                   | 0                   | 308                      | -350                        | -42                      |
| 2012-2013 | 1            | -4               | -3                     | 215            | 20                 | 155                  | 1                   | 391                      | -465                        | -74                      |
| 2013-2014 | 3            | -3               | 0                      | 282            | 150                | 64                   | 3                   | 499                      | -455                        | 44                       |
| 2014-2015 | 0            | -2               | -2                     | 297            | 15                 | 39                   | 3                   | 354                      | -358                        | -4                       |
| Average   | 2            | -2               | -1                     | 254            | 58                 | 71                   | 2                   | 385                      | -418                        | -33                      |